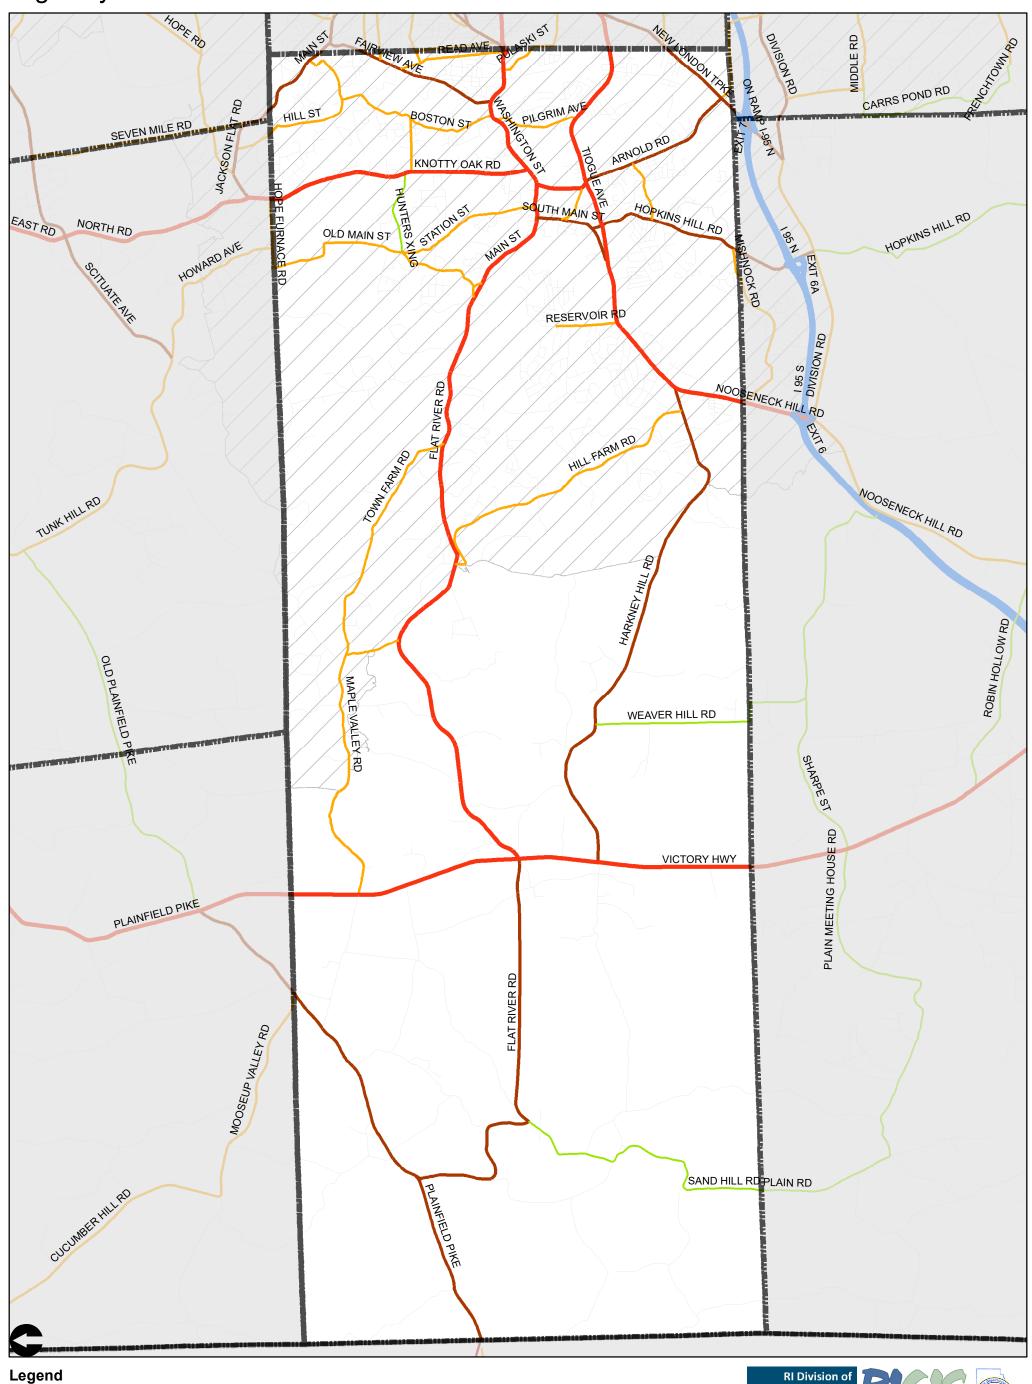

## State of Rhode Island

Town of Coventry

Date: 3/6/2019

Highway Functional Classification

This map is not the product of a Professional Land Survey. It was created by RI Statewide Planning Program for general reference, informational, planning and guidance use, and is not a legally authoritative source as to location of natural or manmade features. Proper interpretation of this map may require the assistance of appropriate professional services. RI Statewide Planning Program makes no warranty, express or implied, related to the spatial accuracy, reliability, completeness, or currentness of this map.